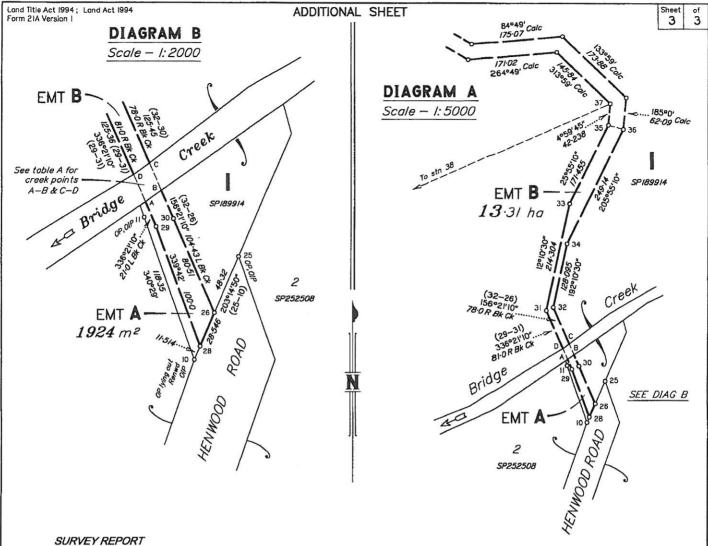

Through negotiations the width of the easement was agreed to be 30 metres wide. In conjunction with the local Balnggarrawarra (Gaarraay) Rangers the easement width was narrowed in the vicinity of the old Melsonby homestead to ensure no infrastructure was included in the easement. The easement is wider at stns 26-28 to contain the road formation.

### REINSTATEMENT

Stns 10, 11 and 25 were reinstated using original marks from SP252508 and SP189914, and Stns 41 and 42 from original marks from DP288847. Consistent agreement was found with those marks.

### AMBULATORY BOUNDARY

The section of Bridge Creek on which the easement intersects is an excluded internal non tidal boundary watercourse defined on SP189914. The left bank of Bridge Creek where the easement intersects Bridge Creek was defined by terrestrial measurement on that survey. The right bank of Bridge Creek on SP189914 was defined using Imagery. SP189914 did not state the feature defining the creek. By measurement the boundary coincides with the top of the low bank, being the top of the first bank away from the water's edge. This bank is vegetated with large trees and taken to be the boundary at law for Lot 1 on SP189914 (It is noted that the land is exempt land under the current legislation). The location of the left bank within Lot 1 on SP188914 is consistent with the measurement on that plan. The location of the right bank within Lot 1 on SP189914 is located about 5 metres to the west of that shown on SP189914. This is consistent with the positional accuracies that could have been obtained from the imagery.