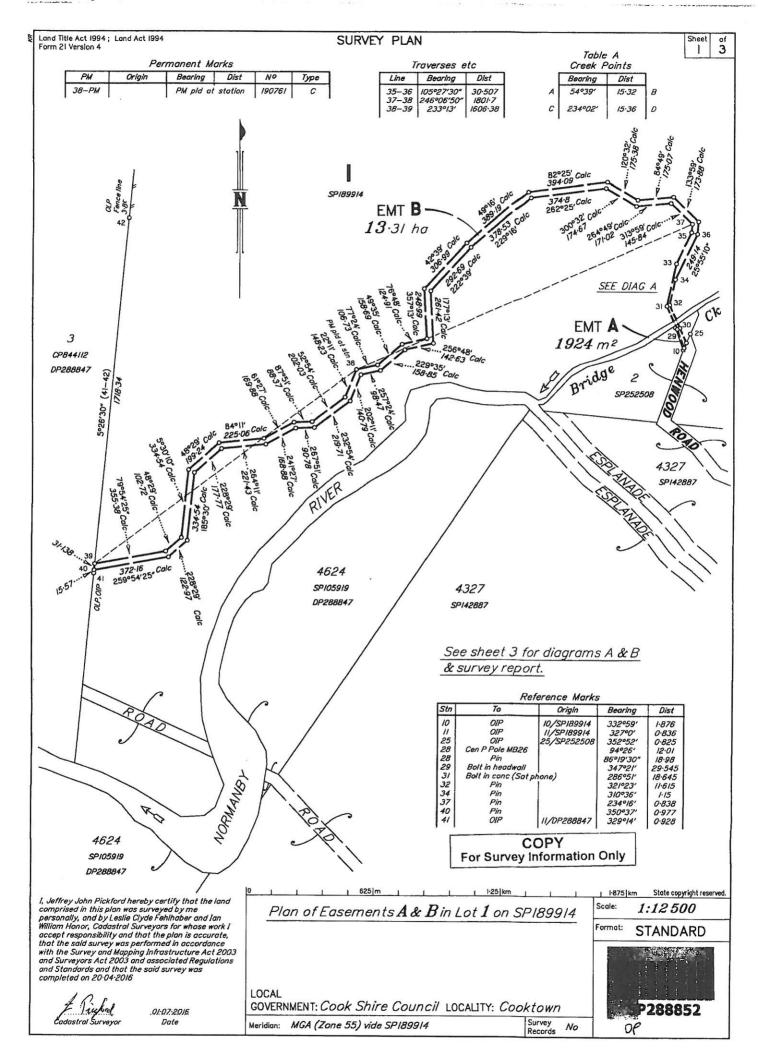

This survey has been completed to enable the creation of an easement through Lot 1 on SP189914 for access through that lot benefiting future Lot 24 on DP288847 (ALA Land), Lot 2 on CP844112 (Telstra Lease) and future Lot 3 on DP288847 (CYPAL).

Through negotiations the width of the easement was agreed to be 30 metres wide. In conjunction with the local Balnggarrawarra (Gaarraay) Rangers the easement width was narrowed in the vicinity of the old Melsonby homestead to ensure no infrastructure was included in the easement. The easement is wider at stns 26-28 to contain the road formation.

### REINSTATEMENT

Stns 10, 11 and 25 were reinstated using original marks from SP252508 and SP189914, and Stns 41 and 42 from original marks from DP288847. Consistent agreement was found with those marks.

### AMBULATORY BOUNDARY

The section of Bridge Creek on which the easement intersects is an excluded internal non tidal boundary watercourse defined on SP189914. The left bank of Bridge Creek where the easement intersects Bridge Creek was defined by terrestrial measurement on that survey. The right bank of Bridge Creek on SP189914 was defined using Imagery. SP189914 did not state the feature defining the creek. By measurement the boundary coincides with the top of the low bank, being the top of the first bank away from the water's edge. This bank is vegetated with large trees and taken to be the boundary at law for Lot 1 on SP189914 (It is noted that the land is exempt land under the current legislation). The location of the left bank within Lot 1 on SP188914 is consistent with the measurement on that plan. The location of the right bank within Lot 1 on SP189914 is located about 5 metres to the west of that shown on SP189914. This is consistent with the positional accuracies that could have been obtained from the imagery.